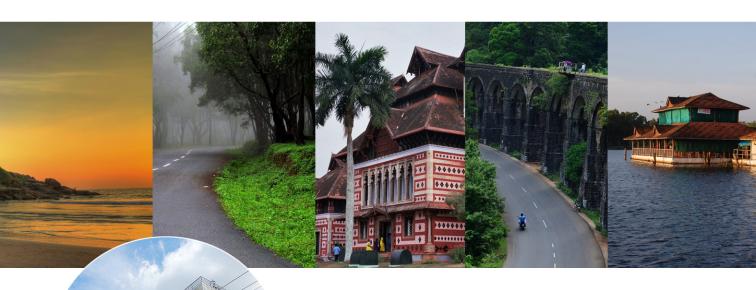

Padmanabha Swami temple

Veli Lake

Ponmudi

Musium

Stadium

Thenmala

Attukal Devi temple

Malankara Church

Tripparappu Water falls

Sangumugham Beach

Kowdiyar Palace

Padmanabhapuram **Palace** 

Kovalam

Railway Station

: 10 KM

Airport (Domestic) : 15 KM

Airport (International): 11 KM

**KSRTC Terminal** : 10 KM

Medical College : 7 KM

RCC : 7 KM

C-5, Towerview Lane, Bhagath Singh Nagar Nalanchira P.O., Trivandrum-695015 Phone: + 91 471 2541020 +91 98955 28014, 95624 32220, 95621 92220 Mail1: info@jewelhomestay.com, mail@jewelhomestay.com